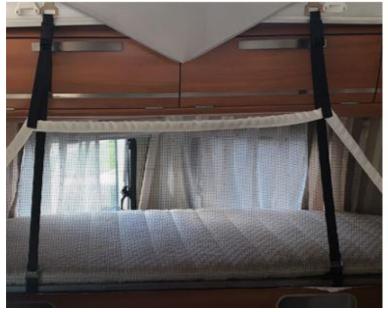

## **ERIBA Touring Children's bed**

(EN) The children's bed offers you an additional sleeping opportunity. The bed is inserted into the table-mounting rail at the front. When done so, attach the two straps to the roof securely.