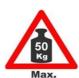

## important information

The windows must be closed during use! Danger of falling out!

Not suitable for unattended use by children under 6 years!

The maximum load capacity of 50kg must not be exceeded!