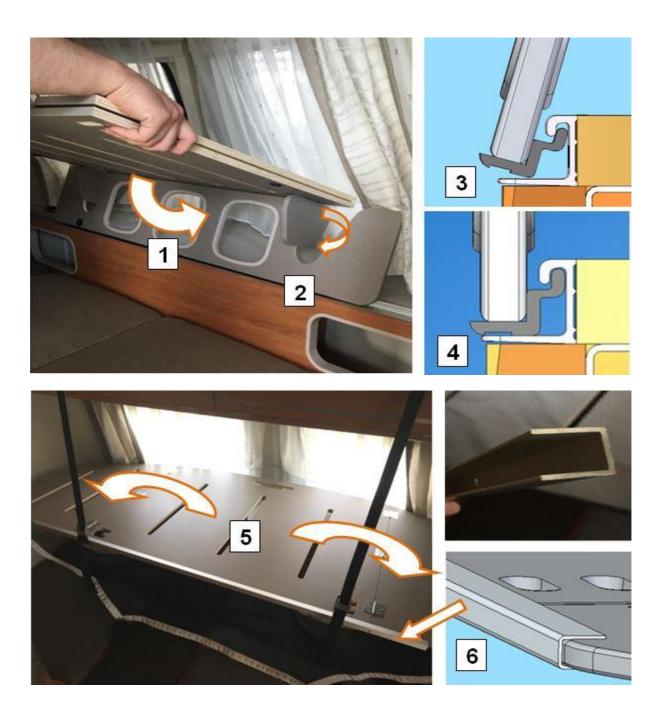

## **ERIBA Touring Children's bed**

(EN) The children's bed offers you an additional sleeping opportunity. The bed is inserted into the table-mounting rail at the front. When done so, attach the two straps to the roof securely.