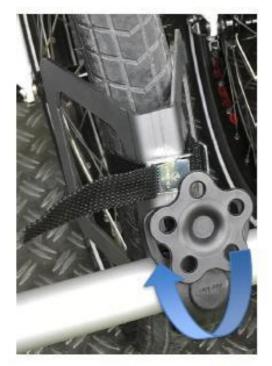

## **Instruction manual:**

Attach the wheel shell to the telescopic rod, now you can retract with the bicycle tire and fix it with the strap. Then take the fastening claw and fix bike 2 with bike 3.