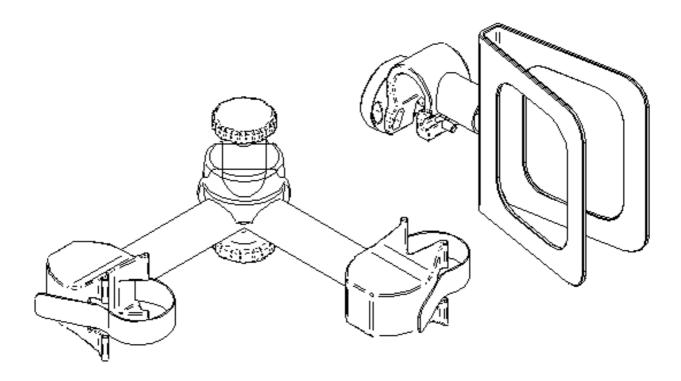

## Scope of delivery:

- (1) 1x Mounting claw
- (2) 1x Wheel shell incl. holder
- (3) 1x Strap (black)

<u>Material:</u> Aluminum and stainless steel

<u>Part number:</u> 3120304

## **Instruction manual:**

Attach the wheel shell to the telescopic rod, now you can retract with the bicycle tire and fix it with the strap. Then take the fastening claw and fix bike 2 with bike 3.