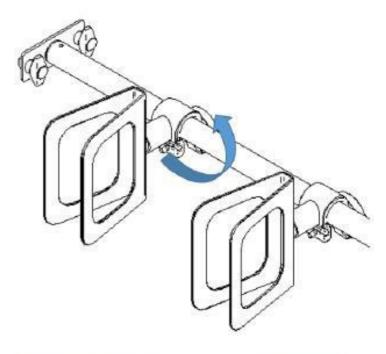

## **Instruction manual:**

Attach the wheel shell to the telescopic rod, now you can retract with the bicycle tire and fix it with the strap. Then take the fastening claw and fix bike 2 with bike 3.