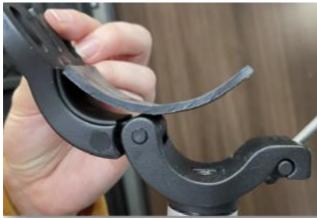

## **Instruction manual:**

Attach the wheel shell to the telescopic rod, now you can retract with the bicycle tire and fix it with the strap. Then take the fastening claw and fix bike 2 with bike 3.

## Information on the wheel cup holder:

Additional rubber mat to place inside (incl. adhesive backing) - Variable when attaching and removing. Must be fitted if the wheel shells are to be fitted to the smaller tube diameters Article concerned: 3384593

Additional rubber matt o lay in (incl. adhesive backing) Part number: 3384593