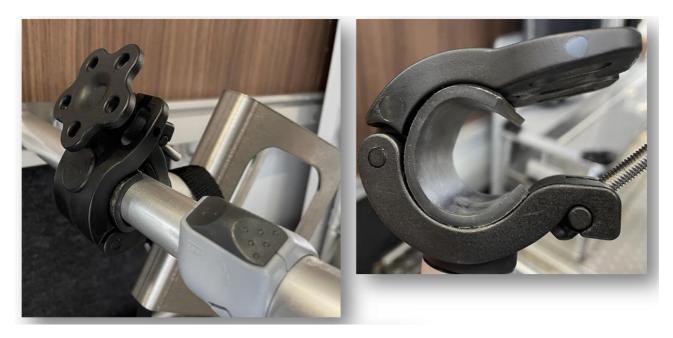

## Scope of delivery:

- (1) 1x Mounting claw
- (2) 1x Wheel shell incl. holder
- (3) 1x Strap (black)

<u>Material:</u> Aluminum and stainless steel

<u>Part number:</u> 3120304

## **Instruction manual:**

Attach the wheel shell to the telescopic rod, now you can retract with the bicycle tire and fix it with the strap. Then take the fastening claw and fix bike 2 with bike 3.