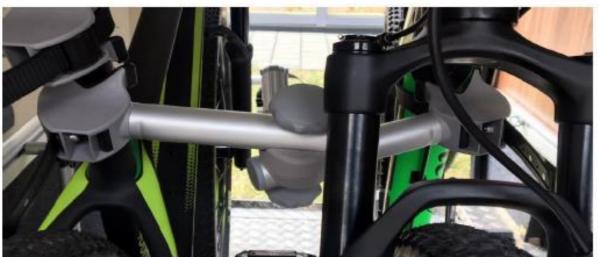

## **Instruction manual:**

Attach the wheel shell to the telescopic rod, now you can retract with the bicycle tire and fix it with the strap. Then take the fastening claw and fix bike 2 with bike 3.