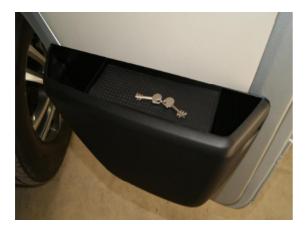

## HYMER Passenger door safe Fiat Ducato

Part number: 2862561

The door storage compartment must be removed in order to be able to install the door safe. In order to do so, the 4 Torx screws must be undone and removed.