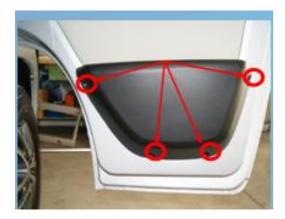

## HYMER Passenger door safe Fiat Ducato

Part number: 2862561

The door storage compartment must be removed in order to be able to install the door safe. In order to do so, the 4 Torx screws must be undone and removed.

The safe is screwed to the door panel via the original screw points.

In order to prevent theft, replace the four fastening screws with special screws. Attention: Please retain the supplied special bit in a safe place.