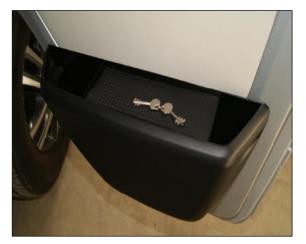

## HYMER Passenger door safe Fiat Ducato

Part number: 2862561

The door storage compartment must be removed in order to be able to install the door safe. In order to do so, the 4 Torx screws must be undone and removed.