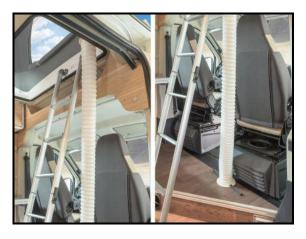

### **Assembly instructions**

Retrofitting the warm-air hose for the pop-top roof heating system

Attach the retaining straps.

Screw the screws into the floor so they match up with the magnets fitted into the hose and are lined up with the centre of the hot-air nozzle installed in the floor.

Use the retaining straps to fix the hose in the area of the pop-top roof and position the bottom of the hose so the magnets are on the screws.