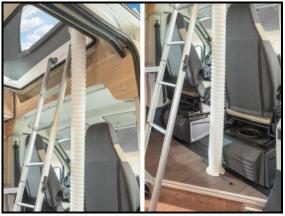

### **Assembly instructions**

Retrofitting the warm-air hose for the pop-top roof heating system

Attach the retaining straps.

Screw the screws into the floor so they match up with the magnets fitted into the hose and are lined up with the centre of the hot-air nozzle installed in the floor.

Use the retaining straps to fix the hose in the area of the pop-top roof and position the bottom of the hose so the magnets are on the screws.