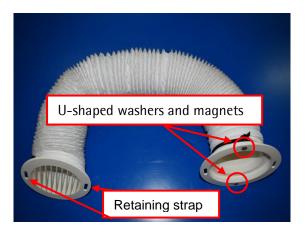

#### Sequence of operations:

Prepare the ventilation hose.

Screw the two ventilation nozzles onto the ventilation hose and secure with cable ties.

Glue the U-shaped washers and magnets in place with Loctite 454, after cleaning them with Körasolv WL. **Observe the flash-off time!** 

Attach the retaining straps.

Screw the screws into the floor so they match up with the magnets fitted into the hose and are lined up with the centre of the hot-air nozzle installed in the floor.

Use the retaining straps to fix the hose in the area of the pop-top roof and position the bottom of the hose so the magnets are on the screws.