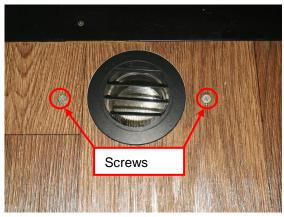

Attach the retaining straps.

Screw the screws into the floor so they match up with the magnets fitted into the hose and are lined up with the centre of the hot-air nozzle installed in the floor.

Use the retaining straps to fix the hose in the area of the pop-top roof and position the bottom of the hose so the magnets are on the screws.